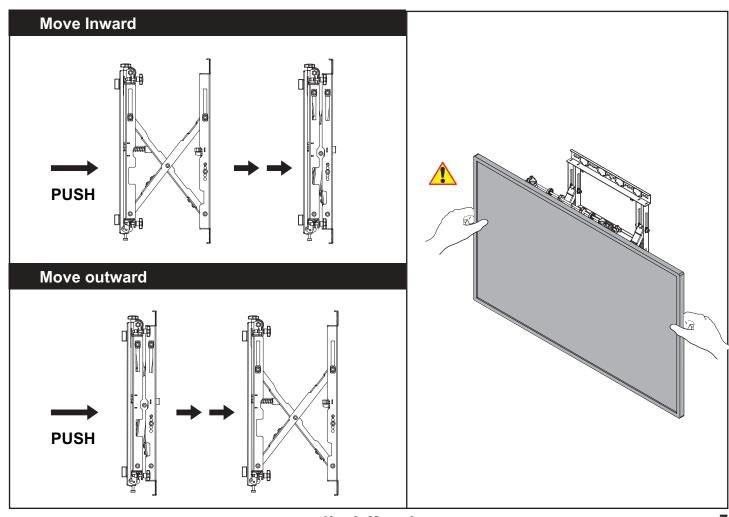

|                                        |
| M8 x 30mm Screw<br>(Qty 4)      | M8 x 50mm Screw<br>(Qty 4) | 16x6.2x1.5 Metal washer<br>(Qty 4) | 13x8.2x5 Spacer<br>(Qty 8)  | 5mm Allen Key<br>(Qty 1)               |
| K                               | L                          | M                                  | N                           | 0                                      |
|                                 |                            |                                    |                             |                                        |
| 16x8.2x1.5 Metal washer (Qty 6) | 8*65 Lag Bolt<br>(Qty 6)   | Anchor<br>(Qty 6)                  | 13x8.2x13 Spacer<br>(Qty 8) | M8 x 15mm Screw<br>(Qty 4) (Installed) |







## **Installing the Mounting Brackets**