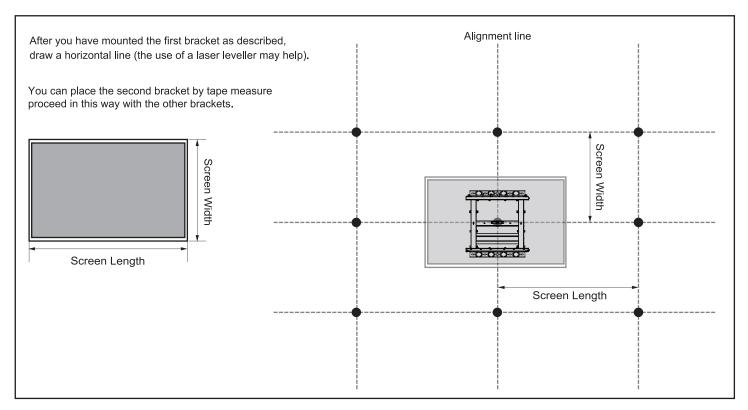

|                                        |
| M8 x 30mm Screw<br>(Qty 4)      | M8 x 50mm Screw<br>(Qty 4) | 16x6.2x1.5 Metal washer<br>(Qty 4) | 13x8.2x5 Spacer<br>(Qty 8)  | 5mm Allen Key<br>(Qty 1)               |
| K                               | L                          | M                                  | N                           | 0                                      |
|                                 |                            |                                    |                             |                                        |
| 16x8.2x1.5 Metal washer (Qty 6) | 8*65 Lag Bolt<br>(Qty 6)   | Anchor<br>(Qty 6)                  | 13x8.2x13 Spacer<br>(Qty 8) | M8 x 15mm Screw<br>(Qty 4) (Installed) |







## **Installing the Mounting Brackets**