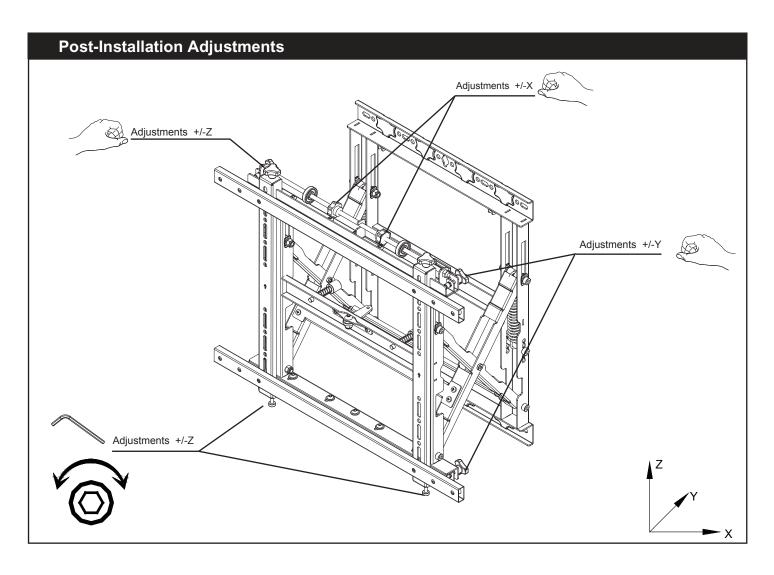

|                                        |
| M8 x 30mm Screw<br>(Qty 4)      | M8 x 50mm Screw<br>(Qty 4) | 16x6.2x1.5 Metal washer<br>(Qty 4) | 13x8.2x5 Spacer<br>(Qty 8)  | 5mm Allen Key<br>(Qty 1)               |
| K                               | L                          | M                                  | N                           | 0                                      |
|                                 |                            |                                    |                             |                                        |
| 16x8.2x1.5 Metal washer (Qty 6) | 8*65 Lag Bolt<br>(Qty 6)   | Anchor<br>(Qty 6)                  | 13x8.2x13 Spacer<br>(Qty 8) | M8 x 15mm Screw<br>(Qty 4) (Installed) |







## **Installing the Mounting Brackets**