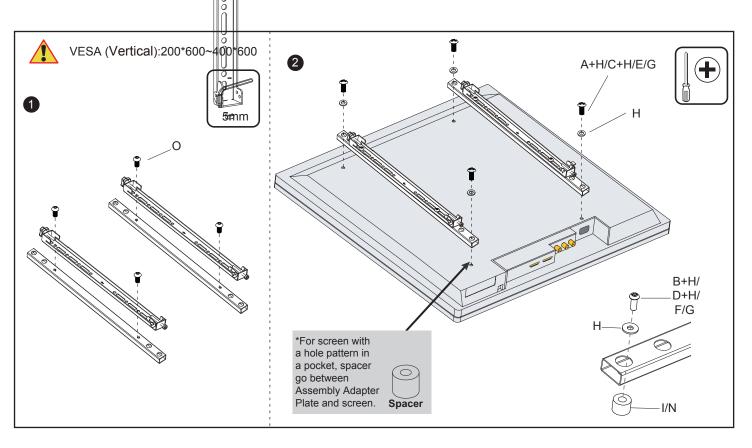

|                                        |
| M8 x 30mm Screw<br>(Qty 4)      | M8 x 50mm Screw<br>(Qty 4) | 16x6.2x1.5 Metal washer<br>(Qty 4) | 13x8.2x5 Spacer<br>(Qty 8)  | 5mm Allen Key<br>(Qty 1)               |
| K                               | L                          | M                                  | N                           | 0                                      |
|                                 |                            |                                    |                             |                                        |
| 16x8.2x1.5 Metal washer (Qty 6) | 8*65 Lag Bolt<br>(Qty 6)   | Anchor<br>(Qty 6)                  | 13x8.2x13 Spacer<br>(Qty 8) | M8 x 15mm Screw<br>(Qty 4) (Installed) |







## **Installing the Mounting Brackets**