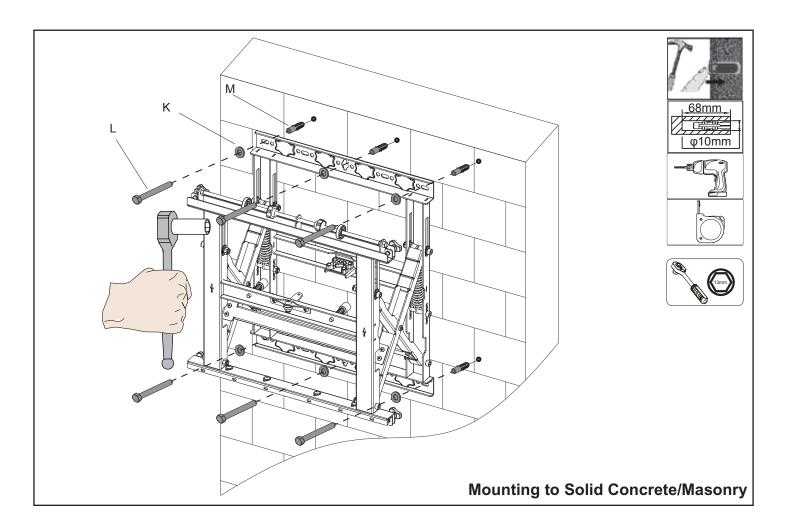

## **Installation Tools**

The following tools may be required depending on your installation.

2

| А                               | В                          | С                                  | D                           | Е                                      |
|---------------------------------|----------------------------|------------------------------------|-----------------------------|----------------------------------------|
|                                 |                            |                                    |                             |                                        |
| M5 x 16mm Screw<br>(Qty 4)      | M5 x 30mm Screw<br>(Qty 4) | M6 x 16mm Screw<br>(Qty 4)         | M6 x 30mm Screw<br>(Qty 4)  | M8 x 16mm Screw<br>(Qty 4)             |
| F                               | G                          | Н                                  | I                           | J                                      |
|                                 |                            |                                    |                             |                                        |
| M8 x 30mm Screw<br>(Qty 4)      | M8 x 50mm Screw<br>(Qty 4) | 16x6.2x1.5 Metal washer<br>(Qty 4) | 13x8.2x5 Spacer<br>(Qty 8)  | 5mm Allen Key<br>(Qty 1)               |
| K                               | L                          | M                                  | N                           | 0                                      |
|                                 |                            |                                    |                             |                                        |
| 16x8.2x1.5 Metal washer (Qty 6) | 8*65 Lag Bolt<br>(Qty 6)   | Anchor<br>(Qty 6)                  | 13x8.2x13 Spacer<br>(Qty 8) | M8 x 15mm Screw<br>(Qty 4) (Installed) |