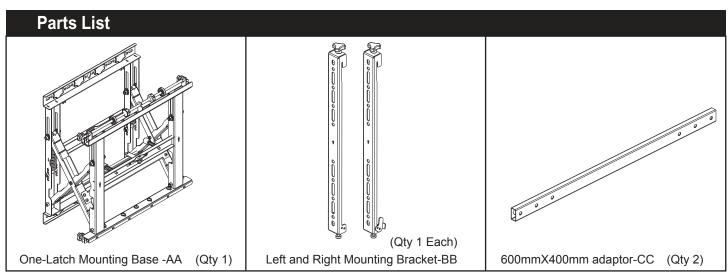

instructions and warning before attempting to begin your installation.
- This products should only be installed by someone who has a basic knowledge of building constructio installations and fully undestnd these instructions.
- Always have someone assit you to lift and position your equipment.
- Tighten screws and bolts firmly, but do not over tighten. Over tightening can damage the item and greatly
  reduce their ability to hold. Please refer to suggested torque values where applicable in these instructions.

Maximum Flat-panel Weight: 50 kg

THE WALL STRUCTURE MUST BE CAPABLE OF SUPPORTING AT LEAST FIVE TIMES THE WEIGHT OF THE FALT-PANEL. IF NOT, THE WALL STRUCTURE MUST BE REINFORCED.



## **Installation Tools**

The following tools may be required depending on your installation.



2



| А                               | В                          | С                                  | D                           | Е                                      |
|---------------------------------|----------------------------|------------------------------------|-----------------------------|----------------------------------------|
|                                 |                            |                                    |                             |                                        |
| M5 x 16mm Screw<br>(Qty 4)      | M5 x 30mm Screw<br>(Qty 4) | M6 x 16mm Screw<br>(Qty 4)         | M6 x 30mm Screw<br>(Qty 4)  | M8 x 16mm Screw<br>(Qty 4)             |
| F                               | G                          | Н                                  | I