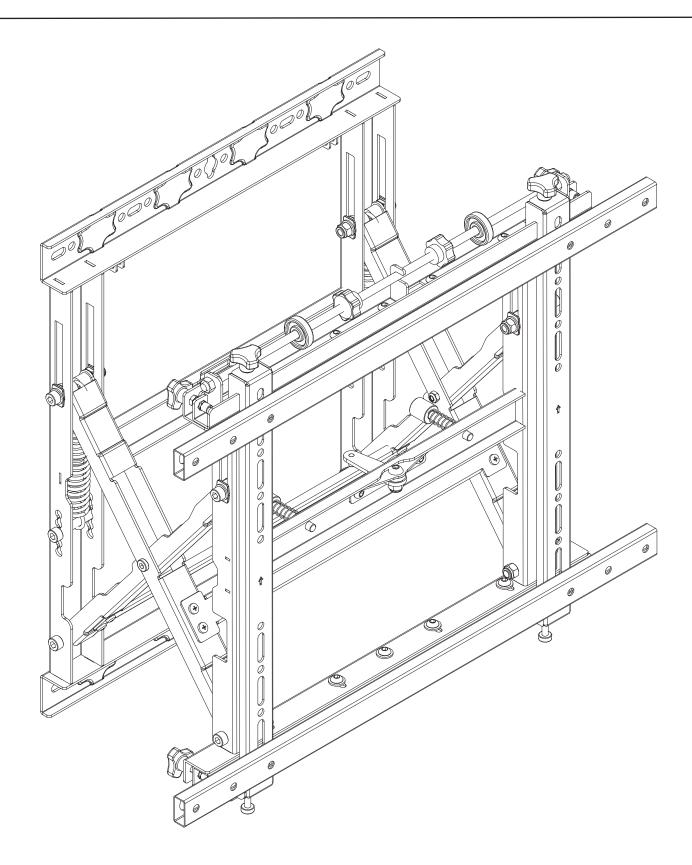

## iMount VW60

Modular Video Wall System with Push-to-Pop-out and Anti-Theft Features



www.infobitav.com info@infobitav.com

## **A WARNING**

- Be sure to read this entire manual thoroughly and you fully understand all the instructions and warning before attempting to begin your installation.
- This products should only be installed by someone who has a basic knowledge of building constructio installations and fully undestnd these instructions.
- Always have someone assit you to lift and position your equipment.
- Tighten screws and bolts firmly, but do not over tighten. Over tightening can damage the item and greatly
  reduce their ability to hold. Please refer to suggested torque values where applicable in these instructions.

Maximum Flat-panel Weight: 50 kg

THE WALL STRUCTURE MUST BE CAPABLE OF SUPPORTING AT LEAST FIVE TIMES THE WEIGHT OF THE FALT-PANEL. IF NOT, THE