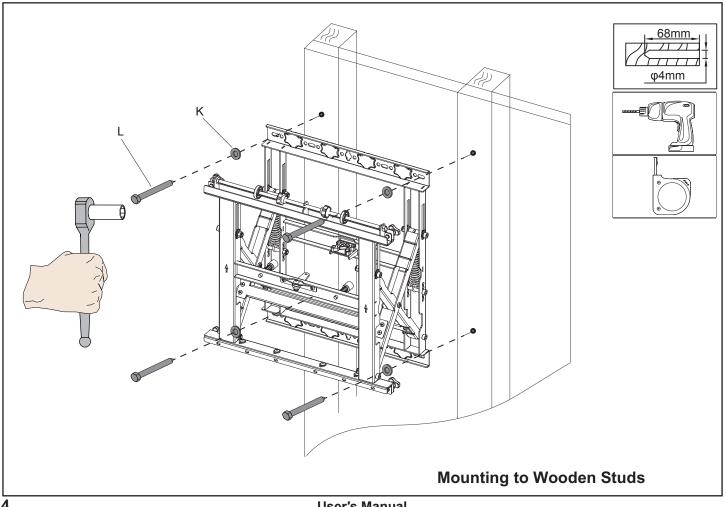

## **Installation Tools**

The following tools may be required depending on your installation.

2

| А                               | В                          | С                                  | D                           | Е                                      |
|---------------------------------|----------------------------|------------------------------------|-----------------------------|----------------------------------------|
|                                 |                            |                                    |                             |                                        |
| M5 x 16mm Screw<br>(Qty 4)      | M5 x 30mm Screw<br>(Qty 4) | M6 x 16mm Screw<br>(Qty 4)         | M6 x 30mm Screw<br>(Qty 4)  | M8 x 16mm Screw<br>(Qty 4)             |
| F                               | G                          | Н                                  | I                           | J                                      |
|                                 |                            |                                    |                             |                                        |
| M8 x 30mm Screw<br>(Qty 4)      | M8 x 50mm Screw<br>(Qty 4) | 16x6.2x1.5 Metal washer<br>(Qty 4) | 13x8.2x5 Spacer<br>(Qty 8)  | 5mm Allen Key<br>(Qty 1)               |
| K                               | L                          | M                                  | N                           | 0                                      |
|                                 |                            |                                    |                             |                                        |
| 16x8.2x1.5 Metal washer (Qty 6) | 8*65 Lag Bolt<br>(Qty 6)   | Anchor<br>(Qty 6)                  | 13x8.2x13 Spacer<br>(Qty 8) | M8 x 15mm Screw<br>(Qty 4) (Installed) |