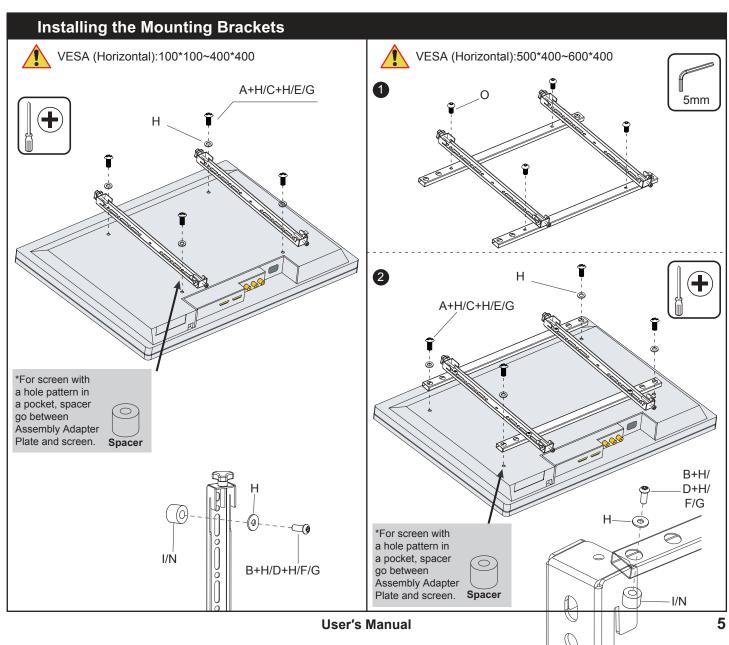

|                                        |
| M8 x 30mm Screw<br>(Qty 4)      | M8 x 50mm Screw<br>(Qty 4) | 16x6.2x1.5 Metal washer<br>(Qty 4) | 13x8.2x5 Spacer<br>(Qty 8)  | 5mm Allen Key<br>(Qty 1)               |
| K                               | L                          | M                                  | N                           | 0                                      |
|                                 |                            |                                    |                             |                                        |
| 16x8.2x1.5 Metal washer (Qty 6) | 8*65 Lag Bolt<br>(Qty 6)   | Anchor<br>(Qty 6)                  | 13x8.2x13 Spacer<br>(Qty 8) | M8 x 15mm Screw<br>(Qty 4) (Installed) |







## **Installing the Mounting Brackets**