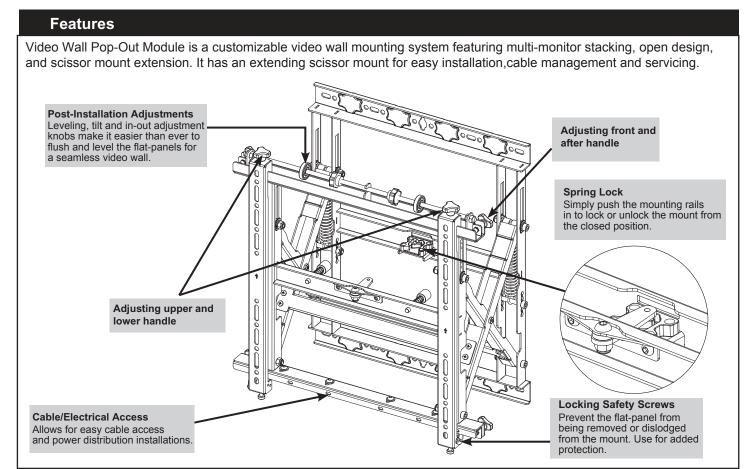

|                             |                                        |
| M8 x 30mm Screw<br>(Qty 4)      | M8 x 50mm Screw<br>(Qty 4) | 16x6.2x1.5 Metal washer<br>(Qty 4) | 13x8.2x5 Spacer<br>(Qty 8)  | 5mm Allen Key<br>(Qty 1)               |
| K                               | L                          | M                                  | N                           | 0                                      |
|                                 |                            |                                    |                             |                                        |
| 16x8.2x1.5 Metal washer (Qty 6) | 8*65 Lag Bolt<br>(Qty 6)   | Anchor<br>(Qty 6)                  | 13x8.2x13 Spacer<br>(Qty 8) | M8 x 15mm Screw<br>(Qty 4) (Installed) |







## **Installing the Mounting Brackets**