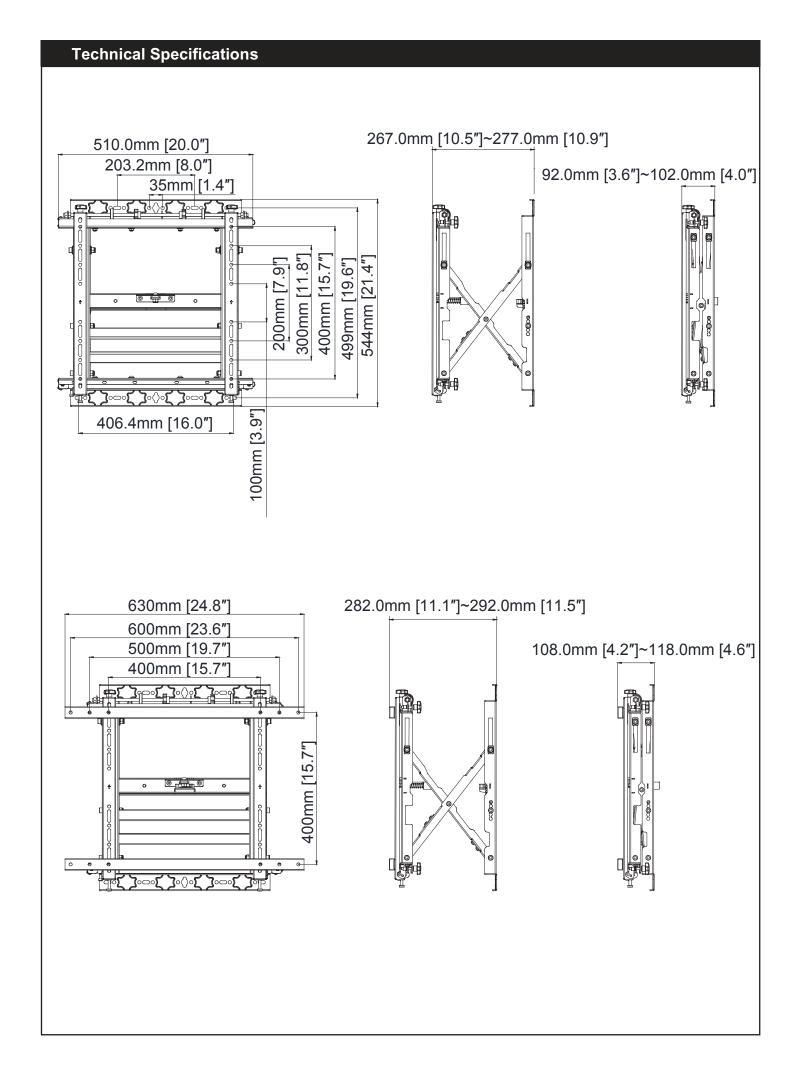

Maximum Flat-panel Weight: 50 kg

THE WALL STRUCTURE MUST BE CAPABLE OF SUPPORTING AT LEAST FIVE TIMES THE WEIGHT OF THE FALT-PANEL. IF NOT, THE WALL STRUCTURE MUST BE REINFORCED.