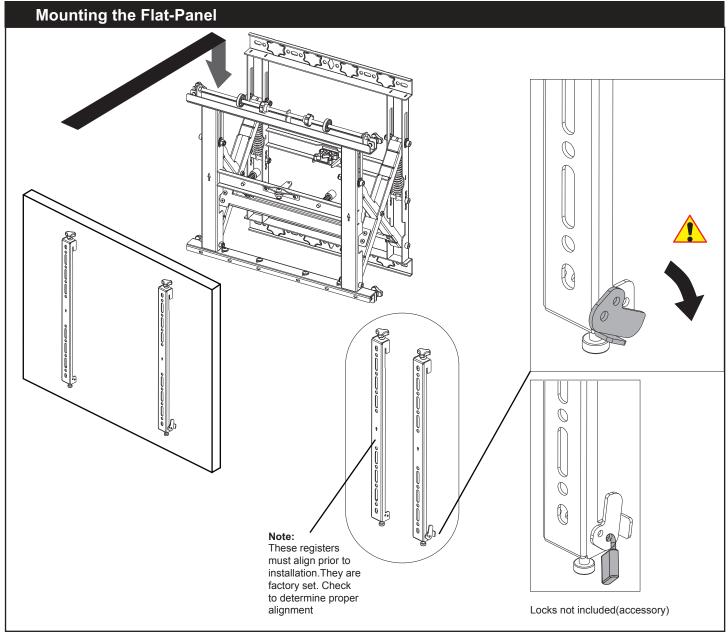

|                                        |
| M8 x 30mm Screw<br>(Qty 4)      | M8 x 50mm Screw<br>(Qty 4) | 16x6.2x1.5 Metal washer<br>(Qty 4) | 13x8.2x5 Spacer<br>(Qty 8)  | 5mm Allen Key<br>(Qty 1)               |
| K                               | L                          | M                                  | N                           | 0                                      |
|                                 |                            |                                    |                             |                                        |
| 16x8.2x1.5 Metal washer (Qty 6) | 8*65 Lag Bolt<br>(Qty 6)   | Anchor<br>(Qty 6)                  | 13x8.2x13 Spacer<br>(Qty 8) | M8 x 15mm Screw<br>(Qty 4) (Installed) |







## **Installing the Mounting Brackets**