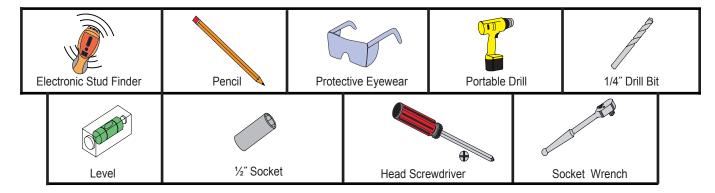

#### **Installation Tools**

The following tools may be required depending on your installation.

2

| А                                     |  | В                          |                   | С    |                                 | D                                      | E                          |
|---------------------------------------|--|----------------------------|-------------------|------|---------------------------------|----------------------------------------|----------------------------|
| *                                     |  |                            |                   |      |                                 |                                        |                            |
| M5 x 16mm Screw<br>(Qty 4)            |  | M5 x 30mm Screw<br>(Qty 4) |                   | N    | M6 x 16mm Screw (Qty 4)         | M6 x 30mm Screw<br>(Qty 4)             | M8 x 16mm Screw<br>(Qty 4) |
| F                                     |  | G                          |                   |      | Н                               | I                                      | J                          |
| M8 x 30mm Screw (Qty 4)               |  | M8 x 50mm Screw (Qty 4)    |                   | 16x6 | 6.2x1.5 Metal washer<br>(Qty 4) | 13x8.2x5 Spacer<br>(Qty 8)             | 5mm Allen Key<br>(Qty 1)   |
| (Qty +)                               |  | L                          | M                 |      | N N                             | (Qty 0)                                | P                          |
| 16x8.2x1.5<br>Metal washer<br>(Qty 6) |  | 5 Lag Bolt<br>(Qty 6)      | Anchor<br>(Qty 6) | )    | 13x8.2x13 Spacer<br>(Qty 8)     | M8 x 15mm Screw<br>(Qty 4) (Installed) | M6 x 10mm Screw (Qty 8)    |