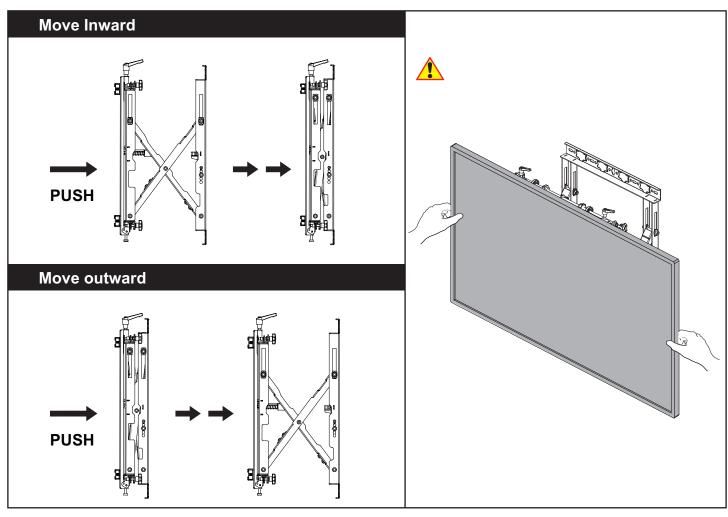

|  | G                          |                   |      | Н                               | I                                      | J                          |
| M8 x 30mm Screw (Qty 4)               |  | M8 x 50mm Screw (Qty 4)    |                   | 16x6 | 6.2x1.5 Metal washer<br>(Qty 4) | 13x8.2x5 Spacer<br>(Qty 8)             | 5mm Allen Key<br>(Qty 1)   |
| (Qty +)                               |  | L                          | M                 |      | N N                             | (Qty 0)                                | P                          |
| 16x8.2x1.5<br>Metal washer<br>(Qty 6) |  | 5 Lag Bolt<br>(Qty 6)      | Anchor<br>(Qty 6) | )    | 13x8.2x13 Spacer<br>(Qty 8)     | M8 x 15mm Screw<br>(Qty 4) (Installed) | M6 x 10mm Screw (Qty 8)    |



















### **Technical Specifications**