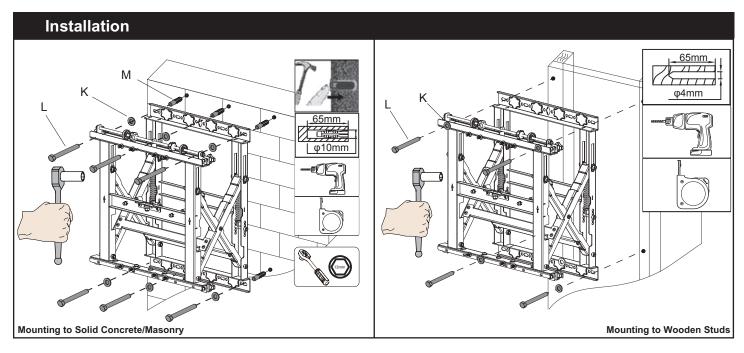

Maximum Flat-panel Weight: 90 kg

THE WALL STRUCTURE MUST BE CAPABLE OF SUPPORTING AT LEAST FIVE TIMES THE WEIGHT OF THE FALT-PANEL. IF NOT, THE WALL STRUCTURE MUST BE REINFORCED.

#### **Installation Tools**

The following tools may be required depending on your installation.

2

| А                                     |  | В                          |                   | С    |                                 | D                                      | E                          |
|---------------------------------------|--|----------------------------|-------------------|------|---------------------------------|----------------------------------------|----------------------------|
| *                                     |  |                            |                   |      |                                 |                                        |                            |
| M5 x 16mm Screw<br>(Qty 4)            |  | M5 x 30mm Screw<br>(Qty 4) |                   | N    | M6 x 16mm Screw (Qty 4)         | M6 x 30mm Screw<br>(Qty 4)             | M8 x 16mm Screw<br>(Qty 4) |
| F                                     |  | G                          |                   |      | Н                               | I                                      | J                          |
| M8 x 30mm Screw (Qty 4)               |  | M8 x 50mm Screw (Qty 4)    |                   | 16x6 | 6.2x1.5 Metal washer<br>(Qty 4) | 13x8.2x5 Spacer<br>(Qty 8)             | 5mm Allen Key<br>(Qty 1)   |
| (Qty +)                               |  | L                          | M                 |      | N N                             | (Qty 0)                                | P                          |
| 16x8.2x1.5<br>Metal washer<br>(Qty 6) |  | 5 Lag Bolt<br>(Qty 6)      | Anchor<br>(Qty 6) | )    | 13x8.2x13 Spacer<br>(Qty 8)     | M8 x 15mm Screw<br>(Qty 4) (Installed) | M6 x 10mm Screw (Qty 8)    |