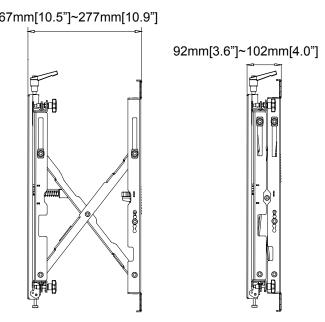

|      | Н                               | I                                      | J                          |
| M8 x 30mm Screw (Qty 4)               |  | M8 x 50mm Screw (Qty 4)    |                   | 16x6 | 6.2x1.5 Metal washer<br>(Qty 4) | 13x8.2x5 Spacer<br>(Qty 8)             | 5mm Allen Key<br>(Qty 1)   |
| (Qty +)                               |  | L                          | M                 |      | N N                             | (Qty 0)                                | P                          |
| 16x8.2x1.5<br>Metal washer<br>(Qty 6) |  | 5 Lag Bolt<br>(Qty 6)      | Anchor<br>(Qty 6) | )    | 13x8.2x13 Spacer<br>(Qty 8)     | M8 x 15mm Screw<br>(Qty 4) (Installed) | M6 x 10mm Screw (Qty 8)    |



















### **Technical Specifications**