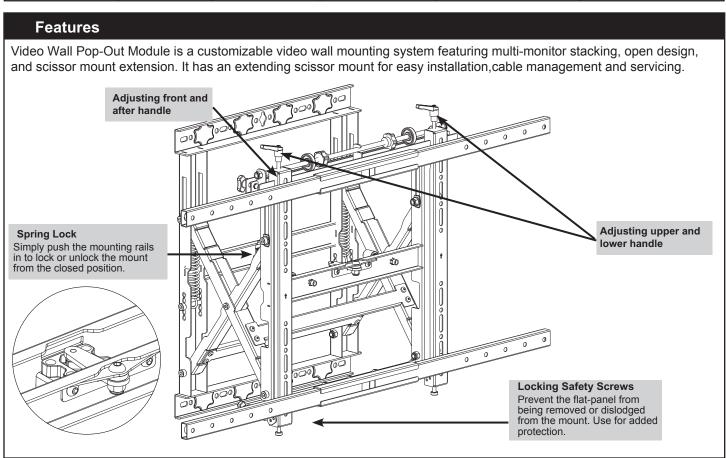

|  | G                          |                   |      | Н                               | I                                      | J                          |
| M8 x 30mm Screw (Qty 4)               |  | M8 x 50mm Screw (Qty 4)    |                   | 16x6 | 6.2x1.5 Metal washer<br>(Qty 4) | 13x8.2x5 Spacer<br>(Qty 8)             | 5mm Allen Key<br>(Qty 1)   |
| (Qty +)                               |  | L                          | M                 |      | N N                             | (Qty 0)                                | P                          |
| 16x8.2x1.5<br>Metal washer<br>(Qty 6) |  | 5 Lag Bolt<br>(Qty 6)      | Anchor<br>(Qty 6) | )    | 13x8.2x13 Spacer<br>(Qty 8)     | M8 x 15mm Screw<br>(Qty 4) (Installed) | M6 x 10mm Screw (Qty 8)    |



















### **Technical Specifications**