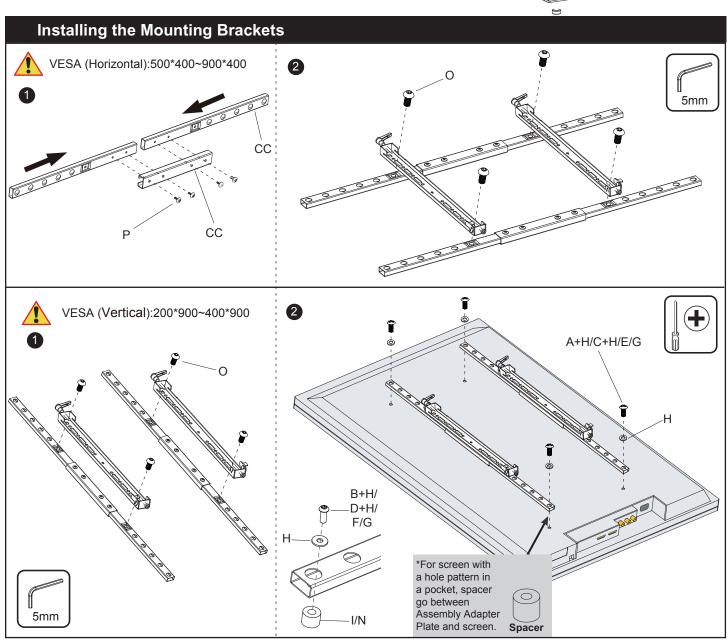

|  | G                          |                   |      | Н                               | I                                      | J                          |
| M8 x 30mm Screw (Qty 4)               |  | M8 x 50mm Screw (Qty 4)    |                   | 16x6 | 6.2x1.5 Metal washer<br>(Qty 4) | 13x8.2x5 Spacer<br>(Qty 8)             | 5mm Allen Key<br>(Qty 1)   |
| (Qty +)                               |  | L                          | M                 |      | N N                             | (Qty 0)                                | P                          |
| 16x8.2x1.5<br>Metal washer<br>(Qty 6) |  | 5 Lag Bolt<br>(Qty 6)      | Anchor<br>(Qty 6) | )    | 13x8.2x13 Spacer<br>(Qty 8)     | M8 x 15mm Screw<br>(Qty 4) (Installed) | M6 x 10mm Screw (Qty 8)    |



















### **Technical Specifications**