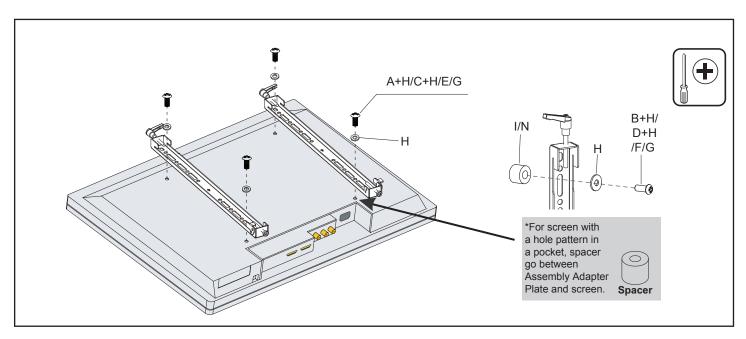

#### **Installation Tools**

The following tools may be required depending on your installation.

2

| А                                     |  | В                          |                   | С    |                                 | D                                      | E                          |
|---------------------------------------|--|----------------------------|-------------------|------|---------------------------------|----------------------------------------|----------------------------|
| *                                     |  |                            |                   |      |                                 |                                        |                            |
| M5 x 16mm Screw<br>(Qty 4)            |  | M5 x 30mm Screw<br>(Qty 4) |                   | N    | M6 x 16mm Screw (Qty 4)         | M6 x 30mm Screw<br>(Qty 4)             | M8 x 16mm Screw<br>(Qty 4) |
| F                                     |  | G                          |                   |      | Н                               | I                                      | J                          |
| M8 x 30mm Screw (Qty 4)               |  | M8 x 50mm Screw (Qty 4)    |                   | 16x6 | 6.2x1.5 Metal washer<br>(Qty 4) | 13x8.2x5 Spacer<br>(Qty 8)             | 5mm Allen Key<br>(Qty 1)   |
| (Qty +)                               |  | L                          | M                 |      | N N                             | (Qty 0)                                | P                          |
| 16x8.2x1.5<br>Metal washer<br>(Qty 6) |  | 5 Lag Bolt<br>(Qty 6)      | Anchor<br>(Qty 6) | )    | 13x8.2x13 Spacer<br>(Qty 8)     | M8 x 15mm Screw<br>(Qty 4) (Installed) | M6 x 10mm Screw (Qty 8)    |