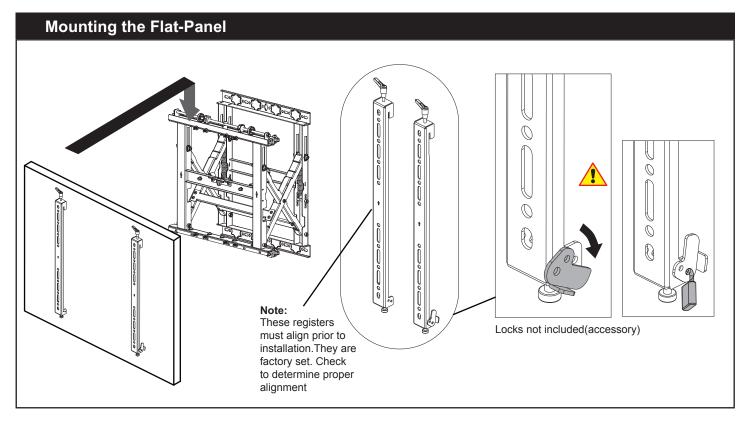

|  | G                          |                   |      | Н                               | I                                      | J                          |
| M8 x 30mm Screw (Qty 4)               |  | M8 x 50mm Screw (Qty 4)    |                   | 16x6 | 6.2x1.5 Metal washer<br>(Qty 4) | 13x8.2x5 Spacer<br>(Qty 8)             | 5mm Allen Key<br>(Qty 1)   |
| (Qty +)                               |  | L                          | M                 |      | N N                             | (Qty 0)                                | P                          |
| 16x8.2x1.5<br>Metal washer<br>(Qty 6) |  | 5 Lag Bolt<br>(Qty 6)      | Anchor<br>(Qty 6) | )    | 13x8.2x13 Spacer<br>(Qty 8)     | M8 x 15mm Screw<br>(Qty 4) (Installed) | M6 x 10mm Screw (Qty 8)    |



















### **Technical Specifications**