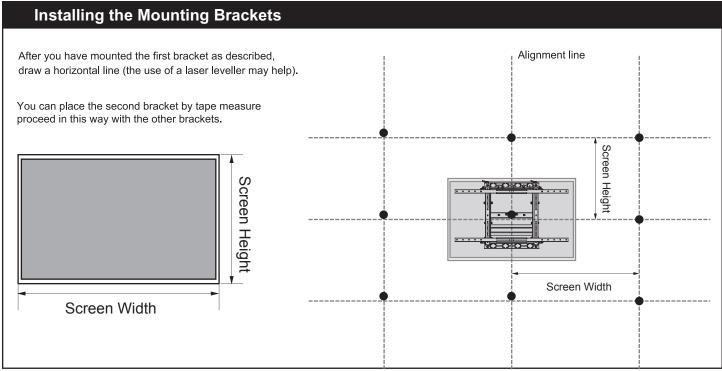

|  | G                          |                   |      | Н                               | I                                      | J                          |
| M8 x 30mm Screw (Qty 4)               |  | M8 x 50mm Screw (Qty 4)    |                   | 16x6 | 6.2x1.5 Metal washer<br>(Qty 4) | 13x8.2x5 Spacer<br>(Qty 8)             | 5mm Allen Key<br>(Qty 1)   |
| (Qty +)                               |  | L                          | M                 |      | N N                             | (Qty 0)                                | P                          |
| 16x8.2x1.5<br>Metal washer<br>(Qty 6) |  | 5 Lag Bolt<br>(Qty 6)      | Anchor<br>(Qty 6) | )    | 13x8.2x13 Spacer<br>(Qty 8)     | M8 x 15mm Screw<br>(Qty 4) (Installed) | M6 x 10mm Screw (Qty 8)    |



















### **Technical Specifications**