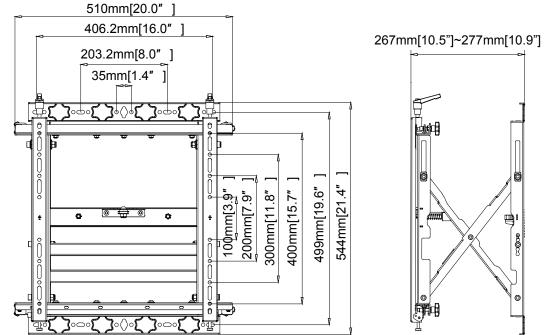

|      | Н                               | I                                      | J                          |
| M8 x 30mm Screw (Qty 4)               |  | M8 x 50mm Screw (Qty 4)    |                   | 16x6 | 6.2x1.5 Metal washer<br>(Qty 4) | 13x8.2x5 Spacer<br>(Qty 8)             | 5mm Allen Key<br>(Qty 1)   |
| (Qty +)                               |  | L                          | M                 |      | N N                             | (Qty 0)                                | P                          |
| 16x8.2x1.5<br>Metal washer<br>(Qty 6) |  | 5 Lag Bolt<br>(Qty 6)      | Anchor<br>(Qty 6) | )    | 13x8.2x13 Spacer<br>(Qty 8)     | M8 x 15mm Screw<br>(Qty 4) (Installed) | M6 x 10mm Screw (Qty 8)    |



















### **Technical Specifications**