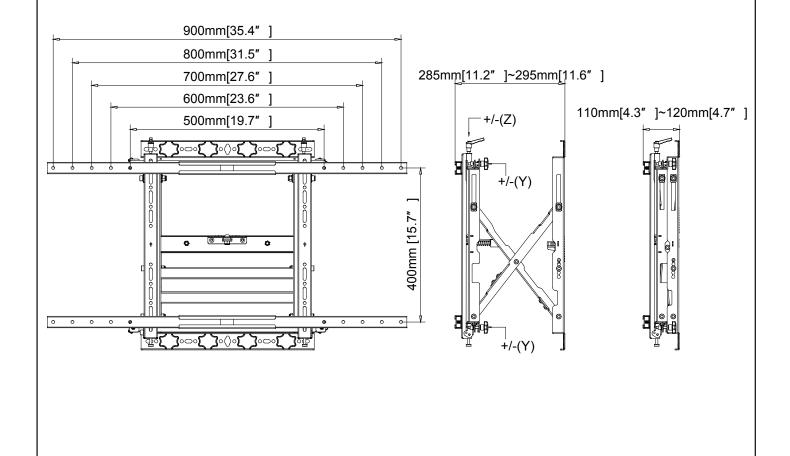

|      | Н                               | I                                      | J                          |
| M8 x 30mm Screw (Qty 4)               |  | M8 x 50mm Screw (Qty 4)    |                   | 16x6 | 6.2x1.5 Metal washer<br>(Qty 4) | 13x8.2x5 Spacer<br>(Qty 8)             | 5mm Allen Key<br>(Qty 1)   |
| (Qty +)                               |  | L                          | M                 |      | N N                             | (Qty 0)                                | P                          |
| 16x8.2x1.5<br>Metal washer<br>(Qty 6) |  | 5 Lag Bolt<br>(Qty 6)      | Anchor<br>(Qty 6) | )    | 13x8.2x13 Spacer<br>(Qty 8)     | M8 x 15mm Screw<br>(Qty 4) (Installed) | M6 x 10mm Screw (Qty 8)    |



















### **Technical Specifications**