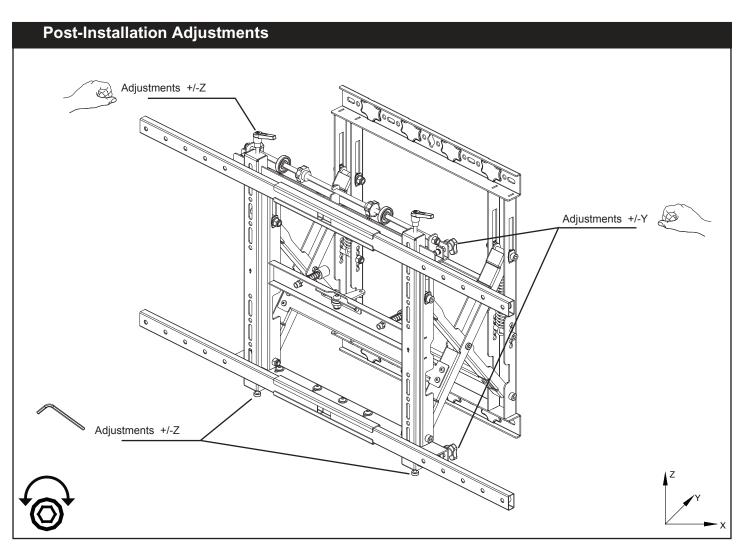

|  | G                          |                   |      | Н                               | I                                      | J                          |
| M8 x 30mm Screw (Qty 4)               |  | M8 x 50mm Screw (Qty 4)    |                   | 16x6 | 6.2x1.5 Metal washer<br>(Qty 4) | 13x8.2x5 Spacer<br>(Qty 8)             | 5mm Allen Key<br>(Qty 1)   |
| (Qty +)                               |  | L                          | M                 |      | N N                             | (Qty 0)                                | P                          |
| 16x8.2x1.5<br>Metal washer<br>(Qty 6) |  | 5 Lag Bolt<br>(Qty 6)      | Anchor<br>(Qty 6) | )    | 13x8.2x13 Spacer<br>(Qty 8)     | M8 x 15mm Screw<br>(Qty 4) (Installed) | M6 x 10mm Screw (Qty 8)    |



















### **Technical Specifications**