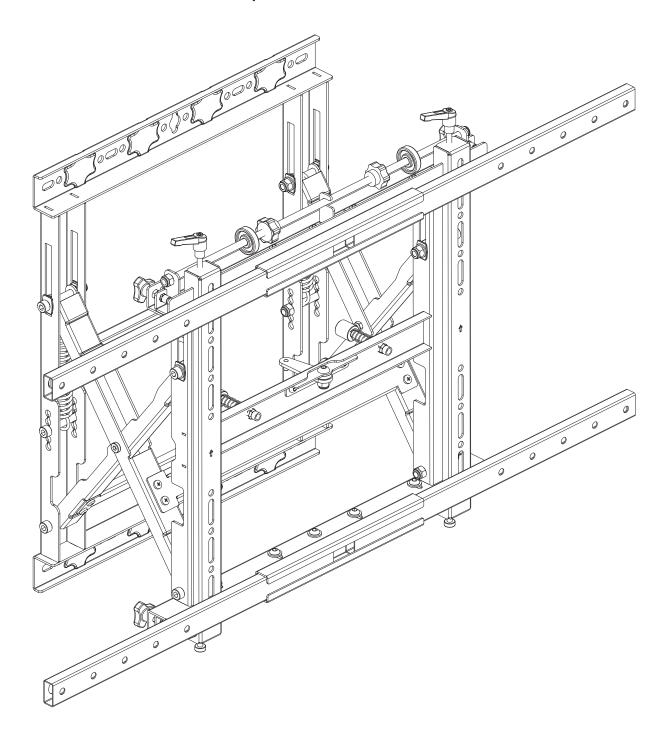

### iMount VW90

# Modular Video Wall System with Push-to-Pop-out and Anti-Theft Features