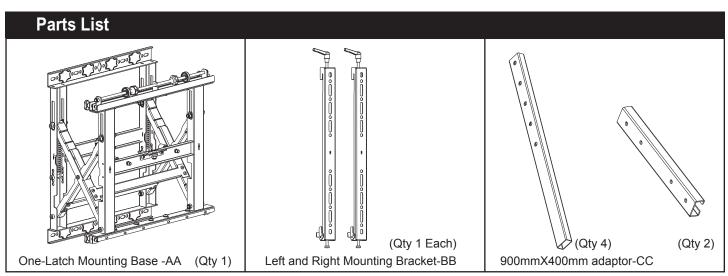

#### **Installation Tools**

The following tools may be required depending on your installation.

2

| А                                     |  | В                          |                   | С    |                                 | D                                      | E                          |
|---------------------------------------|--|----------------------------|-------------------|------|---------------------------------|----------------------------------------|----------------------------|
| *                                     |  |                            |                   |      |                                 |                                        |                            |
| M5 x 16mm Screw<br>(Qty 4)            |  | M5 x 30mm Screw<br>(Qty 4) |                   | N    | M6 x 16mm Screw (Qty 4)         | M6 x 30mm Screw<br>(Qty 4)             | M8 x 16mm Screw<br>(Qty 4) |
| F                                     |  | G                          |                   |      | Н                               | I                                      | J                          |
| M8 x 30mm Screw (Qty 4)               |  | M8 x 50mm Screw (Qty 4)    |                   | 16x6 | 6.2x1.5 Metal washer<br>(Qty 4) | 13x8.2x5 Spacer<br>(Qty 8)             | 5mm Allen Key<br>(Qty 1)   |
| (Qty +)                               |  | L                          | M                 |      | N N                             | (Qty 0)                                | P                          |
| 16x8.2x1.5<br>Metal washer<br>(Qty 6) |  | 5 Lag Bolt<br>(Qty 6)      | Anchor<br>(Qty 6) | )    | 13x8.2x13 Spacer<br>(Qty 8)     | M8 x 15mm Screw<br>(Qty 4) (Installed) | M6 x 10mm Screw (Qty 8)    |